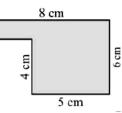

1

Q.1. Find the area and perimeter of the given composite figures. (1x2.5=2.5)

Q.2. Some part of a floor of a hall is covered with carpet. Find the portion of

the floor uncovered. (1x5=5) ایک ہال کے فرش کا کچھ حصہ قالین سے ڈھانپا ہوا ہے۔ بغیر ڈھانپ ہوئے فرش کا حصہ معلوم کریں۔

Q.1. Find the area and perimeter of the given composite figures. (1x2.5=2.5)

دى گئى مركب اشكال كااحاط اور رقبه معلوم كريں۔

1.0

Q.2. Some part of a floor of a hall is covered with carpet. Find the portion of