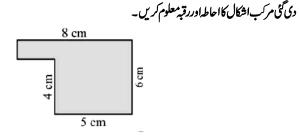

1

Q.1. Find the area and perimeter of the given composite figures. (1x2.5=2.5)

Q.2. Some part of a floor of a hall is covered with carpet. Find the portion of

the floor uncovered. (1x5=5) ایک ہال کے فرش کا کچھ حصہ قالین سے ڈھانپا ہوا ہے۔ بغیر ڈھانپ ہوئے فرش کا حصہ معلوم کریں۔

Q.1. Find the area and perimeter of the given composite figures. (1x2.5=2.5)

دى گئى مركب اشكال كااحاط اور رقبه معلوم كريں۔

1.0

Q.2. Some part of a floor of a hall is covered with carpet. Find the portion of