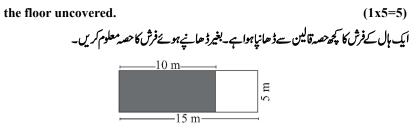

1

Q.1. Find the area and perimeter of the given composite figures. (1x2.5=2.5)

Q.2. Some part of a floor of a hall is covered with carpet. Find the portion of

the floor uncovered. (1x5=5) ایک ہال کے فرش کا کچھ حصہ قالین سے ڈھانپا ہوا ہے۔ بغیر ڈھانپ ہوئے فرش کا حصہ معلوم کریں۔

Q.1. Find the area and perimeter of the given composite figures. (1x2.5=2.5)

دى گئى مركب اشكال كااحاط اور رقبه معلوم كريں۔

1.0

Q.2. Some part of a floor of a hall is covered with carpet. Find the portion of