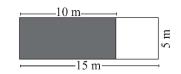

1

Q.1. Find the area and perimeter of the given composite figures. (1x2.5=2.5)

Q.2. Some part of a floor of a hall is covered with carpet. Find the portion of

the floor uncovered. (1x5=5) ایک ہال کے فرش کا کچھ حصہ قالین سے ڈھانپا ہوا ہے۔ بغیر ڈھانپ ہوئے فرش کا حصہ معلوم کریں۔

Q.1. Find the area and perimeter of the given composite figures. (1x2.5=2.5)

دى گئى مركب اشكال كااحاط اور رقبه معلوم كريں۔

1.0

Q.2. Some part of a floor of a hall is covered with carpet. Find the portion of